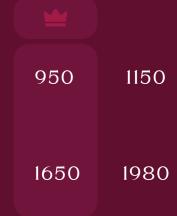

## Pedicure & Manicure

| Pedicure - Regular    | 620  | 745  |
|-----------------------|------|------|
| Manicure - Regular    | 520  | 630  |
| Expression Manicure   | 950  | 1140 |
| Expression Pedicure   | 1050 | 1250 |
| Marine Algae Manicure | 2150 | 2580 |
| Pure Manicure         | 2150 | 2580 |
| Ice Cream Manicure    | 2250 | 2750 |
| Marine Algae Pedicure | 2250 | 2750 |
| Pure Pedicure         | 2250 | 2750 |
| Ice Cream Pedicure    | 2350 | 2820 |